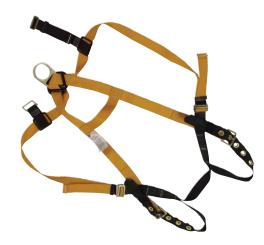

## **FULL BODY HARNESS**

- Lightweight, durable polyester webbing for all day comfort and dependability
- Fully adjustable designs with sliding back D-ring
- One "universal" size fits most
- Sub-pelvic strap
- Duraflex webbing
- Cushioned, stretchable and lightweight