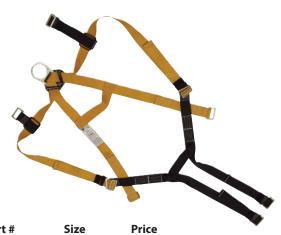

| Part # | Size | Price |
|--------|------|-------|
| SY6474 | S/M  |       |
| SY6475 | L/XL |       |
| SY6476 | XXI  |       |

| Part # | Size | Price |
|--------|------|-------|
| SY6480 | S/M  |       |
| SY6481 | L/XL |       |
| SY6482 | XXL  |       |