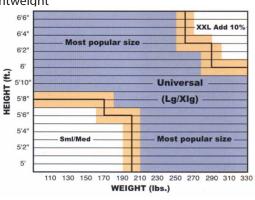

| Part # | Size |  |
|--------|------|--|
| SY6470 | S/M  |  |
| SY6471 | L/XL |  |
| SY6472 | XXL  |  |

Sizing chart to serve as guide only. If your size falls in the orange shaded areas, you may choose either size depending on your preference. The larger size may be more appropriate if you are required to wear bulkier clothing.