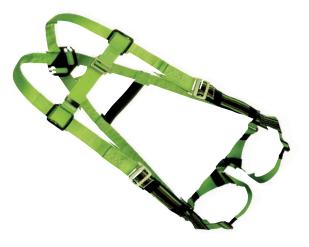

## **FULL BODY HARNESS**

- Lightweight, durable polyester webbing for all day comfort and dependability
- Fully adjustable designs with sliding back D-ring
- One "universal" size fits most
- Sub-pelvic strap
- Duraflex webbing
- Cushioned, stretchable and lightweight