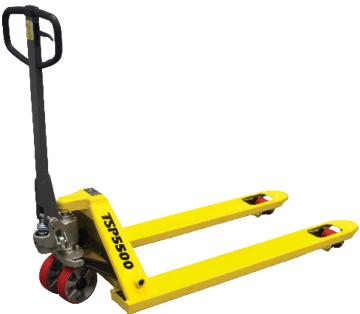

## TSP55 PALLET TRUCK

## TotalSource® Pallet Truck Features:

- Load capacity 5,500lbs
- Top class range of pallet trucks with an excellent design
- Reliable, sturdy, torsion-resistant due to its extremely strong high quality steel frame
- · All pivot points are greased ensuring excellent maneuverability with effortless steering
- · Option of single and tandem fork rollers
- · Additional entry and exit fork rollers guarantee maximum stability and safety for transporting goods
- · Galvanized whole casting hydraulic pump
- Ergonomically designed 3 position handle with comfortable rubber grip allows for optimized safety
- 3 year pump warranty
- 1 year parts warranty

**Entry Rollers** 

2 Zerks, Powder Coated 4mm Metal Thickness Frame

Adjustable Pull/Push Rods

**Foot Pedal Release** 

**3 Years Pump Warranty** 1 Year Parts Warranty

**Ergonomic Handle** 

| MODEL     | STEER / LOAD WHEEL CONFIGURATION   | CAPACITY         | TRUCK WIDTH  | FORKLENGTH  |
|-----------|------------------------------------|------------------|--------------|-------------|
| TSP5500   | Poly Steer Single Poly Load        | 5500lb (2495 kg) | 27" (69cm)   | 48" (122cm) |
| TSP5501   | Poly Steer Single Poly Load        | 5500lb (2495 kg) | 21.5" (55cm) | 48" (122cm) |
| TSP5503   | Poly Steer Single Poly Load        | 5500lb (2495 kg) | 27" (69cm)   | 42" (107cm) |
| TSP5504   | Poly Steer Single Poly Load        | 5500lb (2495 kg) | 21" (53cm)   | 42" (107cm) |
| TSP5505   | Poly Steer Single Poly Load        | 5500lb (2495 kg) | 27" (69cm)   | 36" (91cm)  |
| TSP5510   | Poly Steer Tandem Poly Load        | 5500lb (2495 kg) | 27" (69cm)   | 48" (122cm) |
| TSP5510LP | Poly Steer Single Poly Low Profile | 3300lb (1496 kg) | 27" (69cm)   | 48" (122cm) |
| TSP5515   | Nylon Steer Single Nylon Load      | 5500lb (2495 kg) | 27" (69cm)   | 36" (91cm)  |
| TSP5520   | Nylon Steer Single Nylon Load      | 5500lb (2495 kg) | 27" (69cm)   | 48" (122cm) |
| TSP5530   | Nylon Steer Tandem Nylon Load      | 5500lb (2495 kg) | 27" (69cm)   | 48" (122cm) |
| TSP5535   | Steel Steer Single Steel Load      | 5500lb (2495 kg) | 27" (69cm)   | 48" (122cm) |
| TSP5540   | Nylon Steer Single Nylon Load      | 5500lb (2495 kg) | 21" (53cm)   | 48" (122cm) |
|           |                                    |                  |              |             |