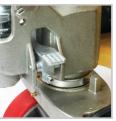

**Entry Rollers** 

2 Zerks, Powder Coated 4mm Metal Thickness Frame

Adjustable Pull/Push Rods

**Foot Pedal Release** 

**3 Years Pump Warranty** 1 Year Parts Warranty

**Ergonomic Handle** 

| MODEL     | STEER / LOAD WHEEL CONFIGURATION   | CAPACITY         | TRUCK WIDTH  | FORKLENGTH  |
|-----------|------------------------------------|------------------|--------------|-------------|
| TSP5500   | Poly Steer Single Poly Load        | 5500lb (2495 kg) | 27" (69cm)   | 48" (122cm) |
| TSP5501   | Poly Steer Single Poly Load        | 5500lb (2495 kg) | 21.5" (55cm) | 48" (122cm) |
| TSP5503   | Poly Steer Single Poly Load        | 5500lb (2495 kg) | 27" (69cm)   | 42" (107cm) |
| TSP5504   | Poly Steer Single Poly Load        | 5500lb (2495 kg) | 21" (53cm)   | 42" (107cm) |
| TSP5505   | Poly Steer Single Poly Load        | 5500lb (2495 kg) | 27" (69cm)   | 36" (91cm)  |
| TSP5510   | Poly Steer Tandem Poly Load        | 5500lb (2495 kg) | 27" (69cm)   | 48" (122cm) |
| TSP5510LP | Poly Steer Single Poly Low Profile | 3300lb (1496 kg) | 27" (69cm)   | 48" (122cm) |
| TSP5515   | Nylon Steer Single Nylon Load      | 5500lb (2495 kg) | 27" (69cm)   | 36" (91cm)  |
| TSP5520   | Nylon Steer Single Nylon Load      | 5500lb (2495 kg) | 27" (69cm)   | 48" (122cm) |
| TSP5530   | Nylon Steer Tandem Nylon Load      | 5500lb (2495 kg) | 27" (69cm)   | 48" (122cm) |
| TSP5535   | Steel Steer Single Steel Load      | 5500lb (2495 kg) | 27" (69cm)   | 48" (122cm) |
| TSP5540   | Nylon Steer Single Nylon Load      | 5500lb (2495 kg) | 21" (53cm)   | 48" (122cm) |
|           |                                    |                  |              |             |