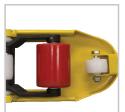

**Entry Rollers** 

2 Zerks, Powder Coated 4mm Metal Thickness Frame

Adjustable Pull/Push Rods

**Foot Pedal Release** 

**3 Years Pump Warranty** 1 Year Parts Warranty

**Ergonomic Handle** 

| MODEL     | STEER / LOAD WHEEL CONFIGURATION   | CAPACITY         | TRUCK WIDTH  | FORKLENGTH  |
|-----------|------------------------------------|------------------|--------------|-------------|
| TSP5500   | Poly Steer Single Poly Load        | 5500lb (2495 kg) | 27" (69cm)   | 48" (122cm) |
| TSP5501   | Poly Steer Single Poly Load        | 5500lb (2495 kg) | 21.5" (55cm) | 48" (122cm) |
| TSP5503   | Poly Steer Single Poly Load        | 5500lb (2495 kg) | 27" (69cm)   | 42" (107cm) |
| TSP5504   | Poly Steer Single Poly Load        | 5500lb (2495 kg) | 21" (53cm)   | 42" (107cm) |
| TSP5505   | Poly Steer Single Poly Load        | 5500lb (2495 kg) | 27" (69cm)   | 36" (91cm)  |
| TSP5510   | Poly Steer Tandem Poly Load        | 5500lb (2495 kg) | 27" (69cm)   | 48" (122cm) |
| TSP5510LP | Poly Steer Single Poly Low Profile | 3300lb (1496 kg) | 27" (69cm)   | 48" (122cm) |
| TSP5515   | Nylon Steer Single Nylon Load      | 5500lb (2495 kg) | 27" (69cm)   | 36" (91cm)  |
| TSP5520   | Nylon Steer Single Nylon Load      | 5500lb (2495 kg) | 27" (69cm)   | 48" (122cm) |
| TSP5530   | Nylon Steer Tandem Nylon Load      | 5500lb (2495 kg) | 27" (69cm)   | 48" (122cm) |
| TSP5535   | Steel Steer Single Steel Load      | 5500lb (2495 kg) | 27" (69cm)   | 48" (122cm) |
| TSP5540   | Nylon Steer Single Nylon Load      | 5500lb (2495 kg) | 21" (53cm)   | 48" (122cm) |
|           |                                    |                  |              |             |