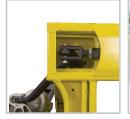

**Entry Rollers** 

2 Zerks, Powder Coated 4mm Metal Thickness Frame

Adjustable Pull/Push Rods

**Foot Pedal Release** 

**3 Years Pump Warranty** 1 Year Parts Warranty

**Ergonomic Handle** 

| MODEL     | STEER / LOAD WHEEL CONFIGURATION   | CAPACITY         | TRUCK WIDTH  | FORKLENGTH  |
|-----------|------------------------------------|------------------|--------------|-------------|
| TSP5500   | Poly Steer Single Poly Load        | 5500lb (2495 kg) | 27" (69cm)   | 48" (122cm) |
| TSP5501   | Poly Steer Single Poly Load        | 5500lb (2495 kg) | 21.5" (55cm) | 48" (122cm) |
| TSP5503   | Poly Steer Single Poly Load        | 5500lb (2495 kg) | 27" (69cm)   | 42" (107cm) |
| TSP5504   | Poly Steer Single Poly Load        | 5500lb (2495 kg) | 21" (53cm)   | 42" (107cm) |
| TSP5505   | Poly Steer Single Poly Load        | 5500lb (2495 kg) | 27" (69cm)   | 36" (91cm)  |
| TSP5510   | Poly Steer Tandem Poly Load        | 5500lb (2495 kg) | 27" (69cm)   | 48" (122cm) |
| TSP5510LP | Poly Steer Single Poly Low Profile | 3300lb (1496 kg) | 27" (69cm)   | 48" (122cm) |
| TSP5515   | Nylon Steer Single Nylon Load      | 5500lb (2495 kg) | 27" (69cm)   | 36" (91cm)  |
| TSP5520   | Nylon Steer Single Nylon Load      | 5500lb (2495 kg) | 27" (69cm)   | 48" (122cm) |
| TSP5530   | Nylon Steer Tandem Nylon Load      | 5500lb (2495 kg) | 27" (69cm)   | 48" (122cm) |
| TSP5535   | Steel Steer Single Steel Load      | 5500lb (2495 kg) | 27" (69cm)   | 48" (122cm) |
| TSP5540   | Nylon Steer Single Nylon Load      | 5500lb (2495 kg) | 21" (53cm)   | 48" (122cm) |
|           |                                    |                  |              |             |