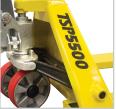

**Entry Rollers** 

2 Zerks, Powder Coated 4mm Metal Thickness Frame

Adjustable Pull/Push Rods

**Foot Pedal Release** 

**3 Years Pump Warranty** 1 Year Parts Warranty

**Ergonomic Handle** 

| MODEL     | STEER / LOAD WHEEL CONFIGURATION   | CAPACITY         | TRUCK WIDTH  | FORKLENGTH  |
|-----------|------------------------------------|------------------|--------------|-------------|
| TSP5500   | Poly Steer Single Poly Load        | 5500lb (2495 kg) | 27" (69cm)   | 48" (122cm) |
| TSP5501   | Poly Steer Single Poly Load        | 5500lb (2495 kg) | 21.5" (55cm) | 48" (122cm) |
| TSP5503   | Poly Steer Single Poly Load        | 5500lb (2495 kg) | 27" (69cm)   | 42" (107cm) |
| TSP5504   | Poly Steer Single Poly Load        | 5500lb (2495 kg) | 21" (53cm)   | 42" (107cm) |
| TSP5505   | Poly Steer Single Poly Load        | 5500lb (2495 kg) | 27" (69cm)   | 36" (91cm)  |
| TSP5510   | Poly Steer Tandem Poly Load        | 5500lb (2495 kg) | 27" (69cm)   | 48" (122cm) |
| TSP5510LP | Poly Steer Single Poly Low Profile | 3300lb (1496 kg) | 27" (69cm)   | 48" (122cm) |
| TSP5515   | Nylon Steer Single Nylon Load      | 5500lb (2495 kg) | 27" (69cm)   | 36" (91cm)  |
| TSP5520   | Nylon Steer Single Nylon Load      | 5500lb (2495 kg) | 27" (69cm)   | 48" (122cm) |
| TSP5530   | Nylon Steer Tandem Nylon Load      | 5500lb (2495 kg) | 27" (69cm)   | 48" (122cm) |
| TSP5535   | Steel Steer Single Steel Load      | 5500lb (2495 kg) | 27" (69cm)   | 48" (122cm) |
| TSP5540   | Nylon Steer Single Nylon Load      | 5500lb (2495 kg) | 21" (53cm)   | 48" (122cm) |
|           |                                    |                  |              |             |