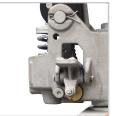

**Entry Rollers** 

2 Zerks, Powder Coated 4mm Metal Thickness Frame

Adjustable Pull/Push Rods

**Foot Pedal Release** 

**3 Years Pump Warranty** 1 Year Parts Warranty

**Ergonomic Handle** 

| MODEL     | STEER / LOAD WHEEL CONFIGURATION   | CAPACITY         | TRUCK WIDTH  | FORKLENGTH  |
|-----------|------------------------------------|------------------|--------------|-------------|
| TSP5500   | Poly Steer Single Poly Load        | 5500lb (2495 kg) | 27" (69cm)   | 48" (122cm) |
| TSP5501   | Poly Steer Single Poly Load        | 5500lb (2495 kg) | 21.5" (55cm) | 48" (122cm) |
| TSP5503   | Poly Steer Single Poly Load        | 5500lb (2495 kg) | 27" (69cm)   | 42" (107cm) |
| TSP5504   | Poly Steer Single Poly Load        | 5500lb (2495 kg) | 21" (53cm)   | 42" (107cm) |
| TSP5505   | Poly Steer Single Poly Load        | 5500lb (2495 kg) | 27" (69cm)   | 36" (91cm)  |
| TSP5510   | Poly Steer Tandem Poly Load        | 5500lb (2495 kg) | 27" (69cm)   | 48" (122cm) |
| TSP5510LP | Poly Steer Single Poly Low Profile | 3300lb (1496 kg) | 27" (69cm)   | 48" (122cm) |
| TSP5515   | Nylon Steer Single Nylon Load      | 5500lb (2495 kg) | 27" (69cm)   | 36" (91cm)  |
| TSP5520   | Nylon Steer Single Nylon Load      | 5500lb (2495 kg) | 27" (69cm)   | 48" (122cm) |
| TSP5530   | Nylon Steer Tandem Nylon Load      | 5500lb (2495 kg) | 27" (69cm)   | 48" (122cm) |
| TSP5535   | Steel Steer Single Steel Load      | 5500lb (2495 kg) | 27" (69cm)   | 48" (122cm) |
| TSP5540   | Nylon Steer Single Nylon Load      | 5500lb (2495 kg) | 21" (53cm)   | 48" (122cm) |
|           |                                    |                  |              |             |